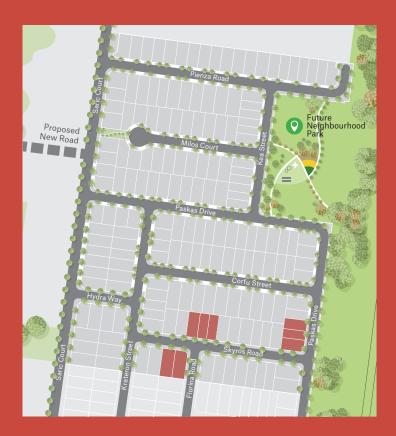

## Heathfield.

## Florina Release



## Developed by Goldfields

0449 161 989 Heathfieldliving.com.au

Heathfield is located at 39-57 Saric Court, Fraser Rise, VIC, 3336



Plans, illustrations and images are depictions for presentation purposes and are indicative only and believed to be correct at the time of printing. This should not be relied upon by purchasers, as no warranty or representation regulatory approval and change without notice. This does not form part of any contract and purchaser's should review the contract carefully, make their own inquiries and obtain independent advice before proceeding