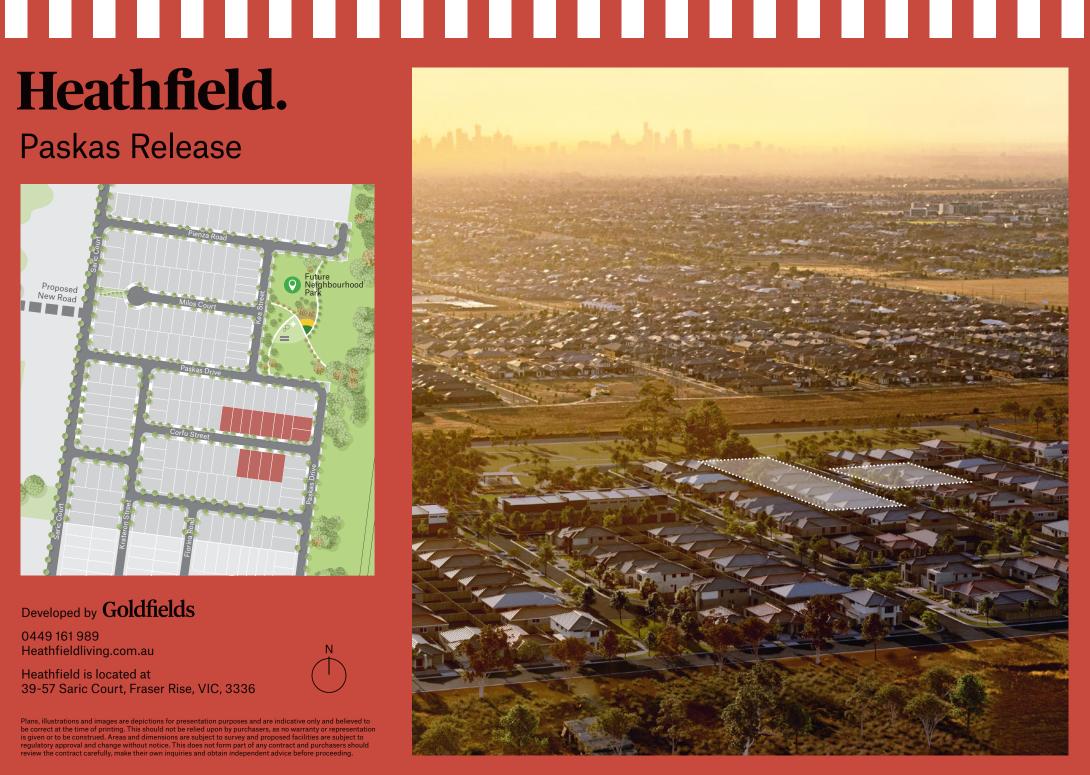

## Heathfield.

## Paskas Release

## Developed by Goldfields

0449 161 989 Heathfieldliving.com.au

Heathfield is located at 39-57 Saric Court, Fraser Rise, VIC, 3336

Plans, illustrations and images are depictions for presentation purposes and are indicative only and believed to be correct at the time of printing. This should not be relied upon by purchasers, as no warranty or representation is given or to be construed. Areas and dimensions are subject to survey and proposed facilities are subject to regulatory approval and change without notice. This does not form part of any contract and purchasers should review the contract carefully, make their own inquiries and obtain independent advice before proceeding.