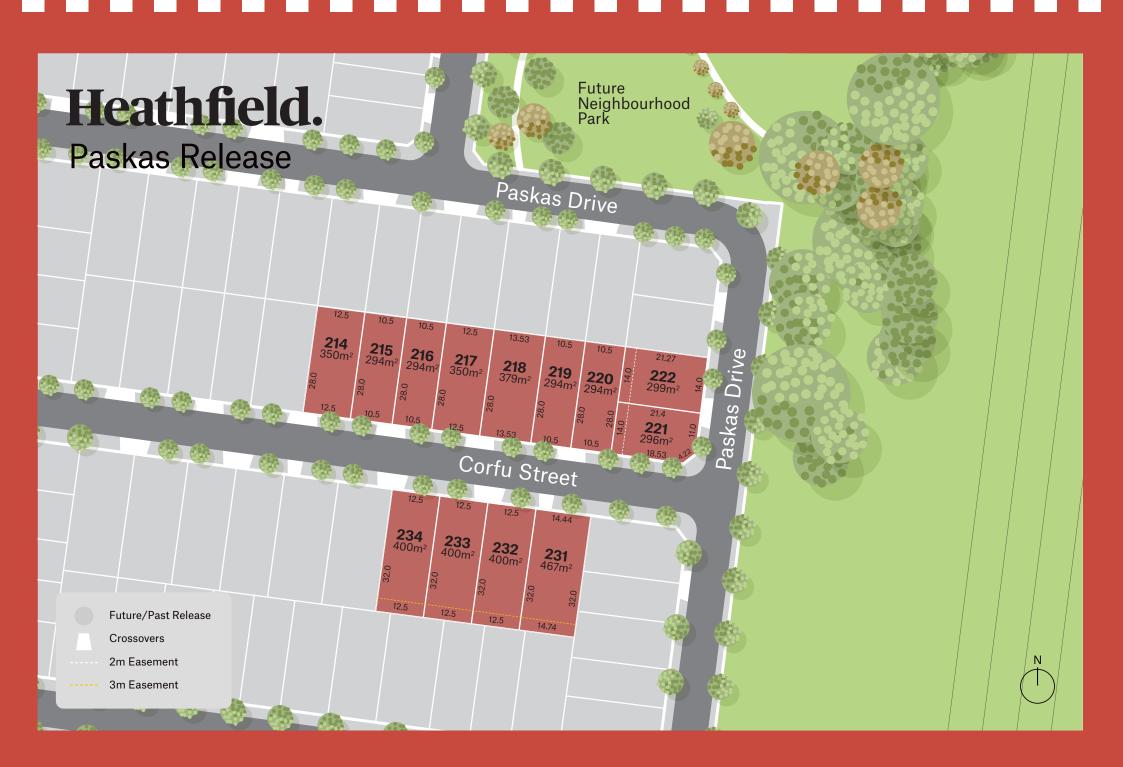

## Heathfield.

## Paskas Release



## Developed by Goldfields

0449 161 989 Heathfieldliving.com.au

Heathfield is located at 39-57 Saric Court, Fraser Rise, VIC, 3336



Plans, illustrations and images are depictions for presentation purposes and are indicative only and believed to be correct at the time of printing. This should not be relied upon by purchasers, as no warranty or representation is given or to be construed. Areas and dimensions are subject to survey and proposed facilities are subject to regulatory approval and change without notice. This does not form part of any contract and purchasers should review the contract carefully, make their own inquiries and obtain independent advice before proceeding.