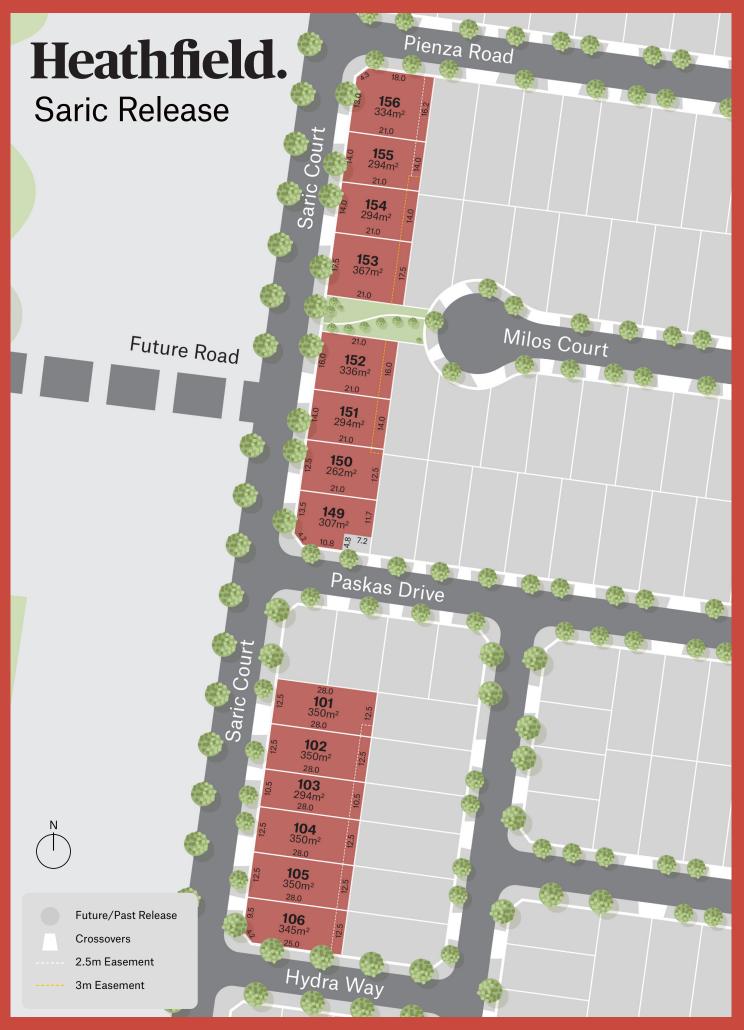

## Heathfield.

## Saric Release



## Developed by Goldfields

0449 161 989 Heathfieldliving.com.au

Heathfield is located at 39-57 Saric Court, Fraser Rise, VIC, 3336

Plans, illustrations and images are depictions for presentation purposes and are indicative only and believed to be correct at the time of printing. This should not be relied upon by purchasers, as no warranty or representation is given or to be construed. Areas and dimensions are subject to survey and proposed facilities are subject to regulatory approval and change without notice. This does not form part of any contract and purchasers should review the contract carefully, make their own inquiries and obtain independent advice before proceeding.