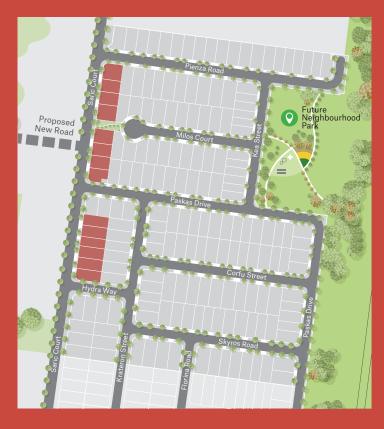

## Heathfield.

## Saric Release



## Developed by Goldfields

0449 161 989 Heathfieldliving.com.au

Heathfield is located at 39-57 Saric Court, Fraser Rise, VIC, 3336

Plans, illustrations and images are depictions for presentation purposes and are indicative only and believed to be correct at the time of printing. This should not be relied upon by purchasers, as no warranty or representation is given or to be construed. Areas and dimensions are subject to survey and proposed facilities are subject to regulatory approval and change without notice. This does not form part of any contract and purchasers should review the contract carefully, make their own inquiries and obtain independent advice before proceeding.