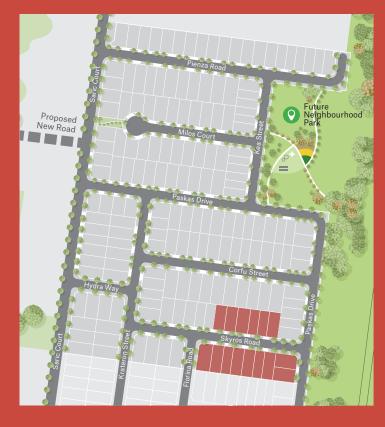

## 



## Heathfield.

## **Skyros Release**



## Developed by Goldfields

0449 161 989 Heathfieldliving.com.au

Heathfield is located at 39-57 Saric Court, Fraser Rise, VIC, 3336

Plans, illustrations and images are depictions for presentation purposes and are indicative only and believed to be correct at the time of printing. This should not be relied upon by purchasers, as no warranty or representation is given or to be construed. Areas and dimensions are subject to survey and proposed facilities are subject to regulatory approval and change without notice. This does not form part of any contract and purchasers should review the contract carefully, make their own inquiries and obtain independent advice before proceeding.