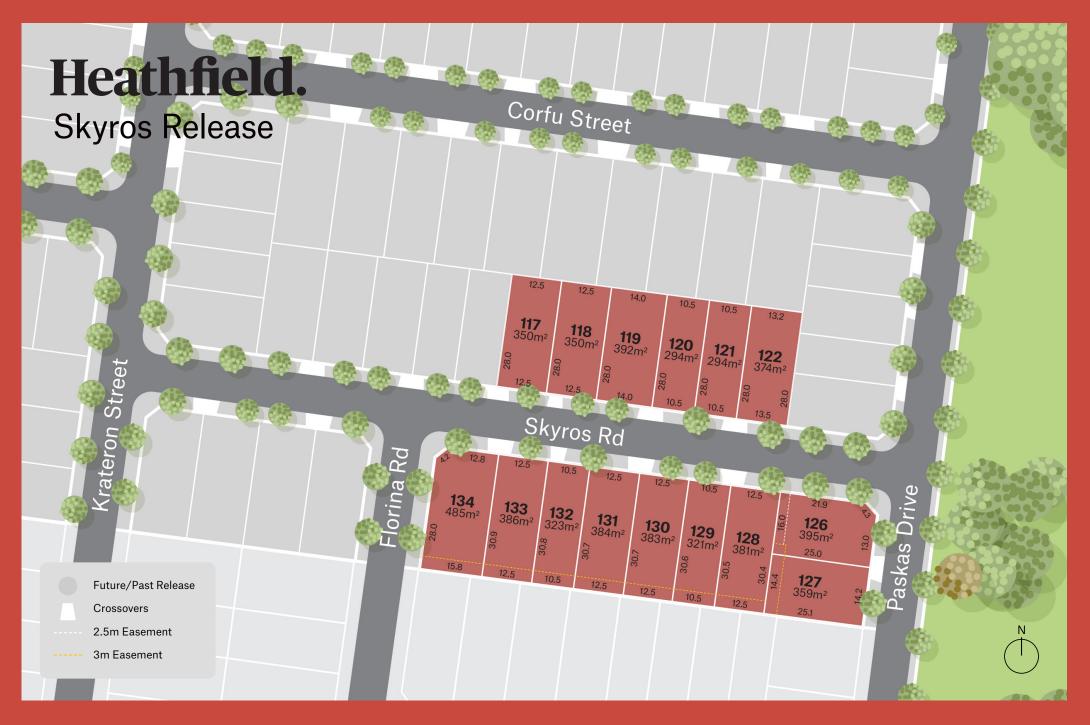

## 



## Heathfield.

## **Skyros Release**



## Developed by Goldfields

0449 161 989 Heathfieldliving.com.au

Heathfield is located at 39-57 Saric Court, Fraser Rise, VIC, 3336

Plans, illustrations and images are depictions for presentation purposes and are indicative only and believed to be correct at the time of printing. This should not be relied upon by purchasers, as no warranty or representation is given or to be construed. Areas and dimensions are subject to survey and proposed facilities are subject to regulatory approval and change without notice. This does not form part of any contract and purchasers should review the contract carefully, make their own inquiries and obtain independent advice before proceeding.